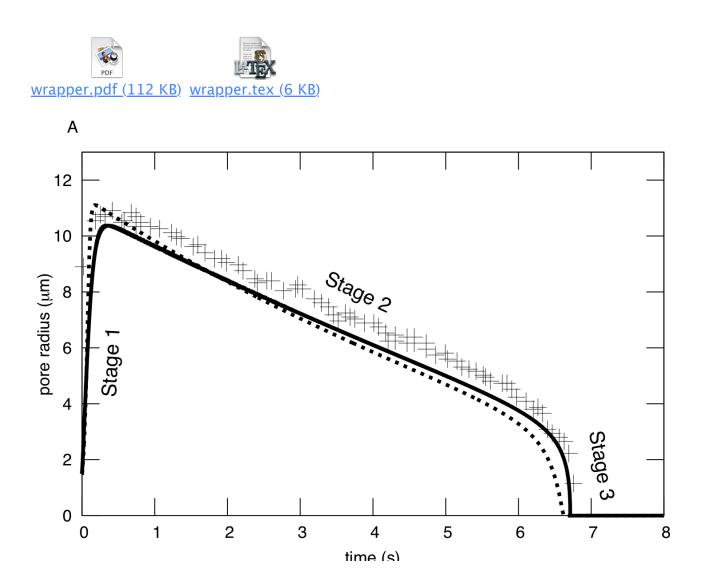

Rolf Ryham @September 4, 2012 11:26 AM <rryham@fordham.edu> To: Fredric Cohen <Fredric\_Cohen@rush.edu> the latest

7 Attachments, 1.2 MB

Dear Fred,

I hope you had a restful and enjoyable weekend.

\* the lambda and model comparison paragraph for Aim 4 are found in wrapper.tex