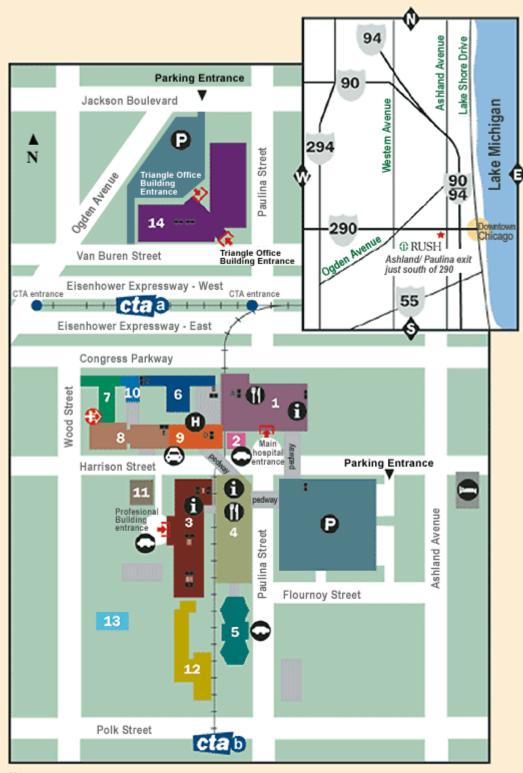

## The Rush Campus and Surroundings

## Key

- Main hospital
- Information
- Emergency room
- Food
- Valet
- Taxi cab stand
- Hotel accommodations
- Parking
- Elevators-(A, B, C, D, and E)

- Atrium Building (1650 W. Harrison)
- Woman's Board Cancer Treatment Center (500 S. Paulina)
- Professional Building I, II, III (1725 W. Harrison)
- Armour Academic Center, Rush University (600 S. Paulina)
- 5 Johnston R. Bowman Health Center (710 S. Paulina)

- 6 Kellogg Building
- Jones Building
- Rawson & Senn Buildings
- Jelke Building
- Pavilion Building
- Cohn Research Building
- Marshall Field IV Mental Health Center (1720 W. Polk)
- Annex Building
- Triangle Office Building (1700 W. Van Buren)

(Nonpatient buildings in gray)